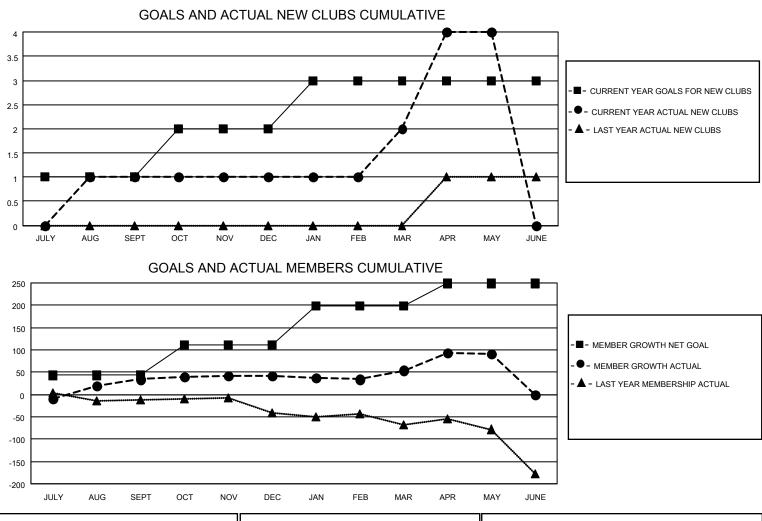

## LOCATION FLORIDA

District 35 L

Results as of: 5/31/2021

| Clubs                 |               |           |               | Members               |                       |                         |                                                    |  |
|-----------------------|---------------|-----------|---------------|-----------------------|-----------------------|-------------------------|----------------------------------------------------|--|
| RESULTS FOR 2020-2021 |               |           |               | RESULTS FOR 2020-2021 |                       |                         |                                                    |  |
| QUARTER               | NEW CLUB GOAL | NEW CLUBS | DROPPED CLUBS | QUARTER               | ER GROWTH NET<br>GOAL | MEMBER GROWTH<br>ACTUAL | DROPPED<br>MEMBERS ACTUAL<br>(including transfers) |  |
| JULY/AUG/SEPT         | 1             | 1         | 0             | JULY/AUG/SEPT         | 43                    | 68                      | 23                                                 |  |
| OCT/NOV/DEC           | 1             | 0         | 0             | OCT/NOV/DEC           | 68                    | 69                      | 52                                                 |  |
| JAN/FEB/MAR           | 1             | 1         | 0             | JAN/FEB/MAR           | 88                    | 59                      | 38                                                 |  |
| APR/MAY/JUNE          | 0             | 2         | 1             | APR/MAY/JUNE          | 50                    | 94                      | 33                                                 |  |